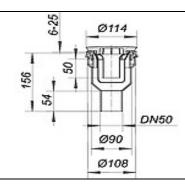

## **Product description:**

Shower tray trap with vertical outlet DN50, for shower trays with whole Ø90mm, removable trap element and stainless steel cover Ø114mm.

## Data:

• Material: PP, cover stainless steel.

• Outlet dimension: DN50

Flow rate: 0,53l/sWeight: 0,3kg

Package: Single in carton boxEAN-Code: 90 03076 03489 5