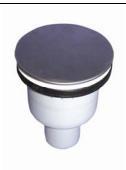

## **HL511N vertical shower trap**

Our new shower trap HL511N replaces the old model HL511 and shows following advantages:

- Removable, two-part trap element.
- Upper part including extra ring for a better compensation of impreciseness of the shower tray.
- Higher water flow rate
- Cover stainless steel (HL521.1)

## **Product description:**

Shower tray trap with vertical outlet DN50, for shower trays with whole Ø90mm, removable trap element and stainless steel cover Ø114mm.